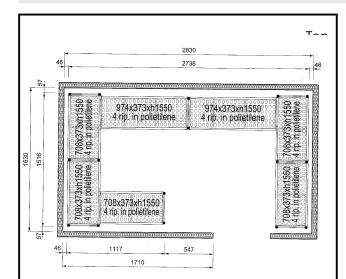

## Stainless Steel Preparation Shelving set for 2830x1630 mm cold room

| ITEM #  |  |
|---------|--|
| MODEL # |  |
|         |  |
| NAME #  |  |
| SIS #   |  |
| AIA#    |  |

137105 (CRS2816)

Shelving Set, composed of aluminium uprights and 4 polyethylene louvered shelves, for 2830x1630 mm Cold Rooms

#### Item No.

4-level shelving set. Designed for corner installation along the sides of the cold room. Louvered sectional polyethylene shelves (depth=373mm). Aluminium (20 micron) side uprights (height=1550mm). Adjustable feet.

### **Key Information:**

External dimensions, Length:

**137105 (CRS2816)** 1117-1516-2738-1516 mm

External dimensions, Depth: 373 mm
External dimensions, Height: 1550 mm
Max loading weight: 4300 kg
Net weight: 100 kg